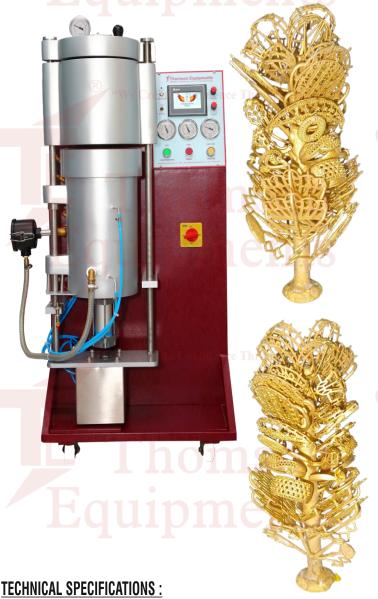

## VACUUM INDUCTION TURBO-PRESSURE CASTING MACHINE: MODEL NO: PEARL VPC TURBO 1000/2000/5000

: Single phase & three phase (220 V & 440 V). Power Supply ----

: 5 to 15 KW and more as per crucible capacity. **Power Consumption** 

**Crucible Capacity** : 1 Kg.(upto 5Kg.)

Max. Melting Time : 3 Mins.

Max. Temperature : 1400 Deg. C.

**Water Circulation** : 3 Ltrs. / Min.

: 24" x 24" x 42" H Dimension

Weight : Approx. 95 Kg. FEATURES:

- Fully IGBT technology.
- Easy Casting with 100% mixing with Vacuum and Gas with process Indication.
- Three mode Casting: Direct casting, Interval casting and Manual Casting with TURBO-PRESSURE Casting Feature.
- Down-pouring type Water cooled Melting Chamber.
- "K", "R" and "S" Type Thermocouple, Temperature Upto 1400 Deg. C.
- Microcontroller Based Touch screen Control Panel with 5000 Program memory with more excellent features.
- Water cooled Melting & Flask Chamber.
- Optional Metal shotting tank.
- Easy Installation due to compactness, Servicing and Calibration.
- Available in various capacity 500Gram. to 5 Kg and above.
- Inbuilt Vacuum Guage and Pressure Guage.
- High efficiency and high performance with TURBO-PRESSURE.
- Medium frequency Induction melting for excellent churning (auto stirring) for Jewellery Casting.